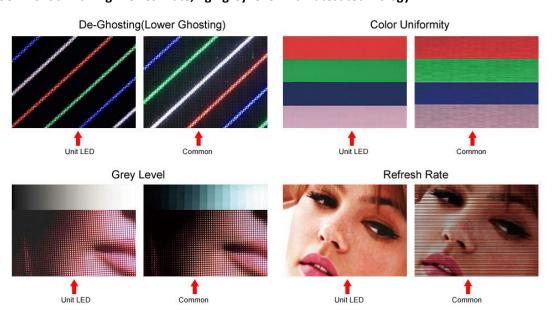

The Outdoor LEDs we choose have the high reliability and contrast, wide view angle and good consistency which meet the need of high brightness, high refresh rate, high gray scale and keep natural color at one time with best color uniformity.