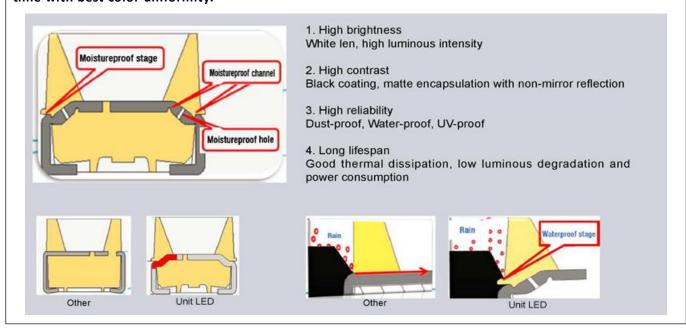

The Outdoor LEDs we choose have the high reliability and contrast, wide view angle and good consistency which meet the need of high brightness, high refresh rate, high gray scale and keep natural color at one time with best color uniformity.