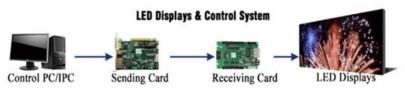

#### **LED Displays System**

- 1. LED Display Body
- 2. Control system
- 3. Power Input
- 4. Installation Structure

For additional functions, there are relative equipments, as follows:

- 1. Amplifier/sound
- 2. Exterior Video Signal Source
- 3. Cooling System

#### **LED Displays System Diagram**