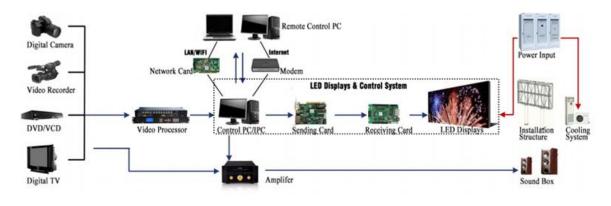

#### **LED Displays System**

- 1. LED Display Body
- 2. Control system
- 3. Power Input
- 4. Installation Structure

For additional functions, there are relative equipments, as follows:

- 1. Amplifier/sound
- 2. Exterior Video Signal Source
- 3. Cooling System

#### **LED Displays System Diagram**