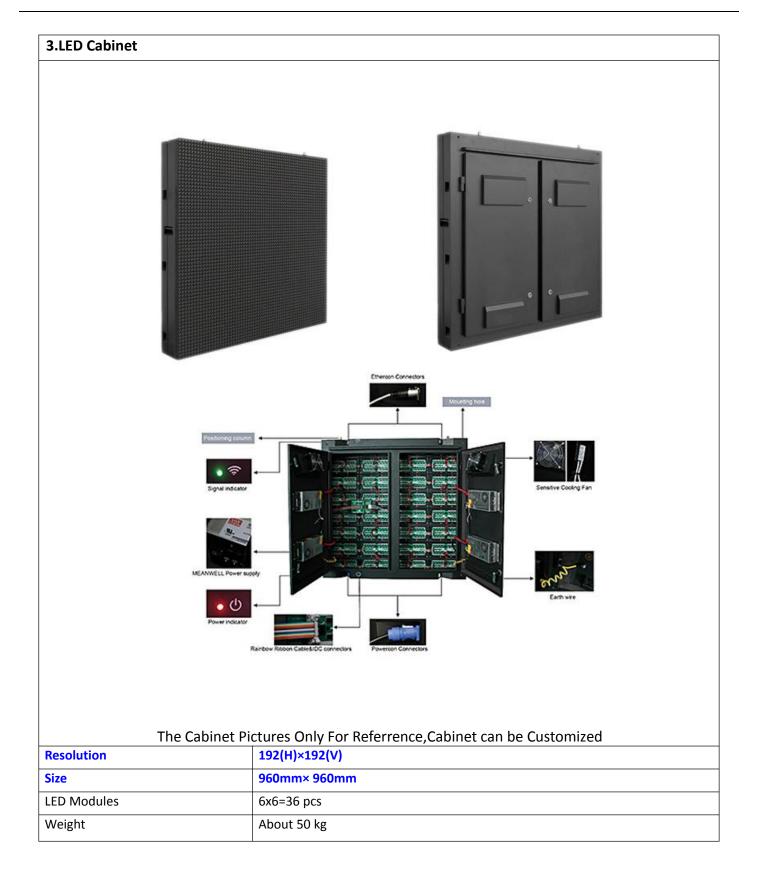

## SHENZHEN LINSN OPTOELECTRONIC CO., LTD.

echnology ED Tel: +86-755-32925789, Fax: +86-755-36984024 Website: www.linsnled.com

| Total Cabinets Quantities on the Screen(pc) | 4x3=12 pcs                     |
|---------------------------------------------|--------------------------------|
| Total Pixels on the Screen(dot)             | 768(L) * 576 (H)               |
| Final LED Screen Size(m2)                   | 3.84m x 2.88m                  |
|                                             | For your 4mx3m LED Screen size |