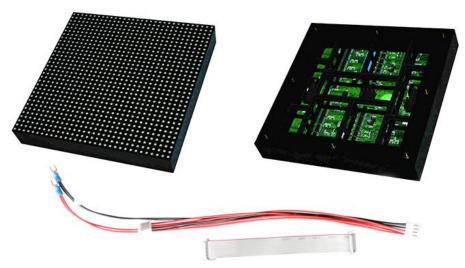

#### 2.LED Module

To achieve the best visual performance of our indoor and outdoor led display,we use the best Driving IC, such as MBI5124,SUM16136 with high refresh rate, high grey level with latest technology.

| Resolution      | 32(H)×32(V)                          |
|-----------------|--------------------------------------|
| Pitch           | 5mm                                  |
| Density         | 40000 pixels/m <sup>2</sup>          |
| LED Arrangement | SMD2727                              |
| Driver Mode     | Dynamic 1/8 Duty constant current    |
| Size            | 160mm×160mm                          |
| Mask            | Pure Black mask-high contrast screen |