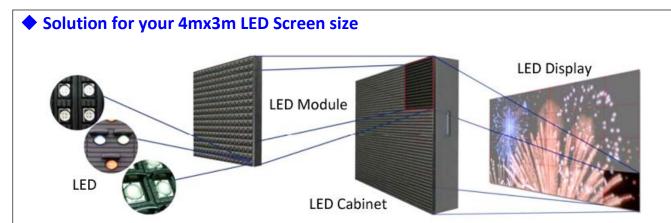

#### 2.LED Module

To achieve the best visual performance of our indoor and outdoor led display,we use the best Driving IC, such as MBI5124,SUM16136 with high refresh rate, high grey level with latest technology.

| Resolution      | 32(H)×32(V)                          |
|-----------------|--------------------------------------|
| Pitch           | 5mm                                  |
| Density         | 40000 pixels/m <sup>2</sup>          |
| LED Arrangement | SMD2727                              |
| Driver Mode     | Dynamic 1/8 Duty constant current    |
| Size            | 160mm×160mm                          |
| Mask            | Pure Black mask-high contrast screen |

## SHENZHEN LINSN OPTOELECTRONIC CO., LTD.

echnology ED Tel: +86-755-32925789, Fax: +86-755-36984024 Website: www.linsnled.com

| Total Cabinets Quantities on the Screen(pc) | 4x3=12 pcs                     |
|---------------------------------------------|--------------------------------|
| Total Pixels on the Screen(dot)             | 768(L) * 576 (H)               |
| Final LED Screen Size(m2)                   | 3.84m x 2.88m                  |
|                                             | For your 4mx3m LED Screen size |