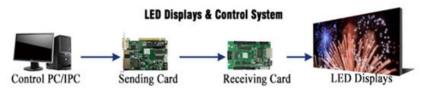

### **LED Displays System**

- 1. LED Display Body
- 2. Control system
- 3. Power Input
- 4. Installation Structure

For additional functions, there are relative equipments, as follows:

- 1. Amplifier/sound
- 2. Exterior Video Signal Source
- 3. Cooling System

### **LED Displays System Diagram**