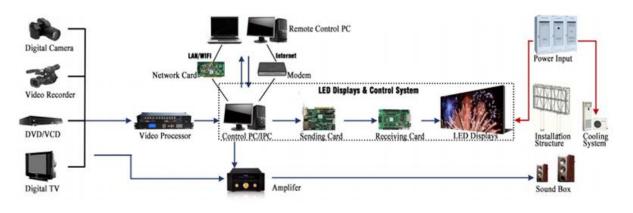

### **LED Displays System**

- 1. LED Display Body
- 2. Control system
- 3. Power Input
- 4. Installation Structure

For additional functions, there are relative equipments, as follows:

- 1. Amplifier/sound
- 2. Exterior Video Signal Source
- 3. Cooling System

### **LED Displays System Diagram**