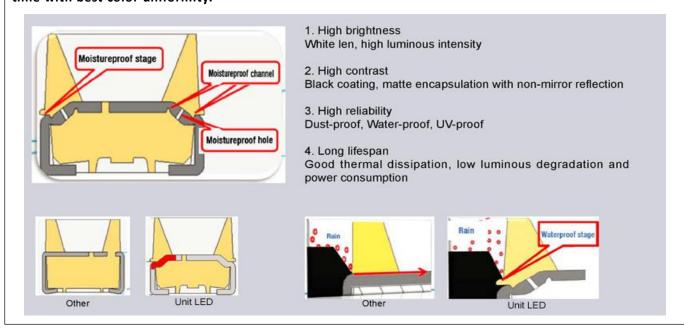

The Outdoor LEDs we choose have the high reliability and contrast, wide view angle and good consistency which meet the need of high brightness, high refresh rate, high gray scale and keep natural color at one time with best color uniformity.