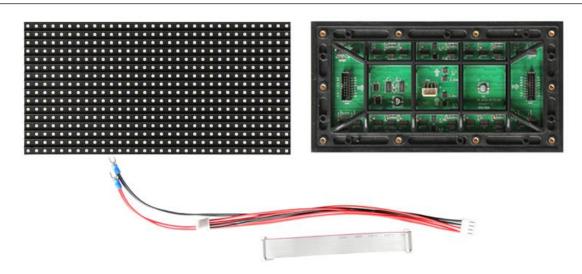

### 2.LED Module

To achieve the best visual performance of our indoor and outdoor led display, we use the best Driving IC, such as MBI5124,SUM16136 with high refresh rate, high grey level with latest technology.

| Resolution      | 32(H)×16(V)                          |
|-----------------|--------------------------------------|
| Pitch           | 10mm                                 |
| Density         | 10000 pixels/m²                      |
| LED Arrangement | SMD3535                              |
| Driver Mode     | Dynamic 1/2 Duty constant current    |
| Size            | 320mm×160mm                          |
| Mask            | Pure Black mask-high contrast screen |