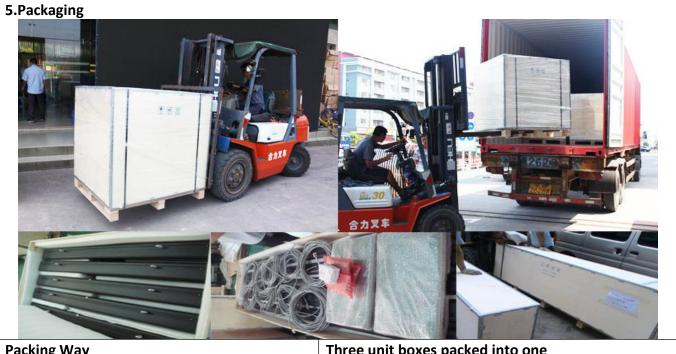

# SHENZHEN LINSN OPTOELECTRONIC CO., LTD. Tel: +86-755-32925789, Fax: +86-755-36984024 Website: www.linsnled.com

| Packing Way              | Three unit boxes packed into one |  |  |
|--------------------------|----------------------------------|--|--|
| Packing box size (mm)    | 1050 * 1150 * 600                |  |  |
| Packing box size (CBM)   | ≈0.75 CBM/box                    |  |  |
| Packing gross weight(kg) | ≈160 kg/box                      |  |  |