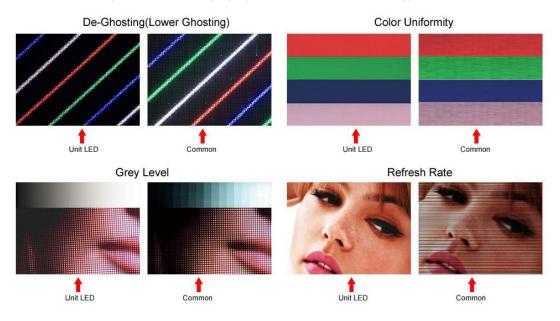

### 2.LED Module

To achieve the best visual performance of our indoor and outdoor led display, we use the best Driving IC, such as MBI5124,SUM16136 with high refresh rate, high grey level with latest technology.