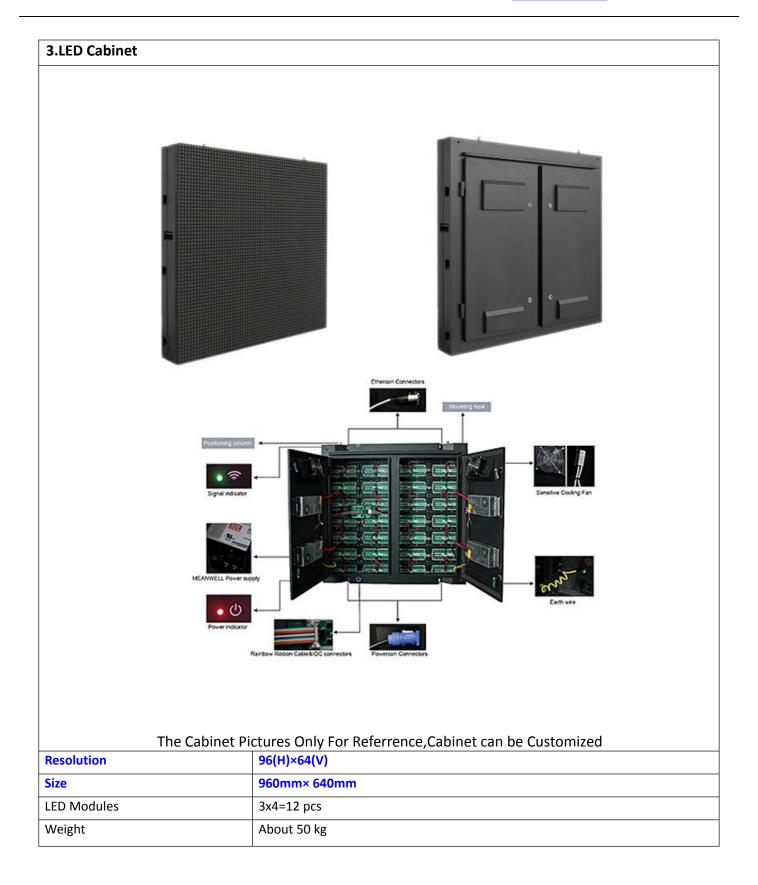

## SHENZHEN LINSN OPTOELECTRONIC CO., LTD.

Tel: +86-755-32925789, Fax: +86-755-36984024 Website: www.linsnled.com

| Total Cabinets Quantities on the Screen(pc) | 3x1=3 pcs                        |
|---------------------------------------------|----------------------------------|
| Total Pixels on the Screen(dot)             | 288(L) *64 (H)                   |
| Final LED Screen Size(m2)                   | 2.88m x 0.64m                    |
|                                             | For your 3mx0.6m LED Screen size |