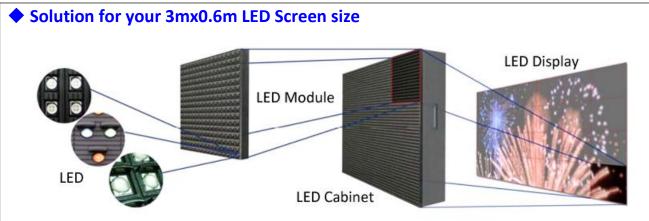

## SHENZHEN LINSN OPTOELECTRONIC CO., LTD.

Tel: +86-755-32925789, Fax: +86-755-36984024 Website: www.linsnled.com

| Total Cabinets Quantities on the Screen(pc) | 3x1=3 pcs                        |
|---------------------------------------------|----------------------------------|
| Total Pixels on the Screen(dot)             | 288(L) *64 (H)                   |
| Final LED Screen Size(m2)                   | 2.88m x 0.64m                    |
|                                             | For your 3mx0.6m LED Screen size |